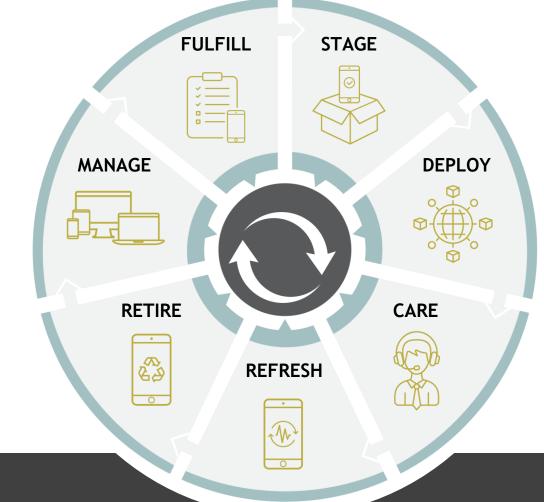

# DEVICE LIFECYCLE MANAGEMENT

## • FULFILL

Dedicated Assistance in Procuring Devices, Self-serve Custom Portal, Automate Manager Approvals, Order on Behalf of and Order in Bulk

## • STAGE

Stage Devices for Quick Shipment, Custom Kit per Specification, Vendor Coordination and Stock Management, Asset Tracking & Tagging

## • DEPLOY

Create and Maintain Customer Run Books, Assist with Device Activations, Assist with Enrollments, Assist with Application Installs

### • CARE

Transaction Support for Activation and Fulfillment

### • REFRESH

Track End of Life Products, Manage Refresh Logistics

#### RETIRE

Device Reclamation, Inventory Adjustments, Recycle

### MANAGE

End to End device managed services including iOS, Android, macOS, WIN10 and ChromeOS